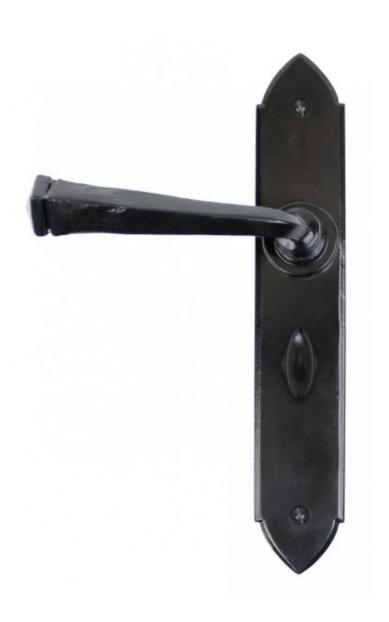

## **Anvil 33274 - Black Gothic Lever Bathroom Set**

Inspired by the medieval period, the Gothic range of handles were the first lever design we manufactured. Decorative by nature and very popular, featuring in many homes across the UK as a well known From The Anvil product.

Made entirely from steel these beautifully hand crafted levers are not only pleasing to the eye but also comfortable to use.

Lever handle for internal bathroom doors where privacy is required. For use with a bathroom mortice lock.

Set includes 2 lever bathroom handles.

Supplied with matching bolt through fixings.

Finish: Black

Backplate Size: 248mm x 44mm x 5mm

Handle Length: 125mm

Centres: 57mm

Fixing Centres: 214mm