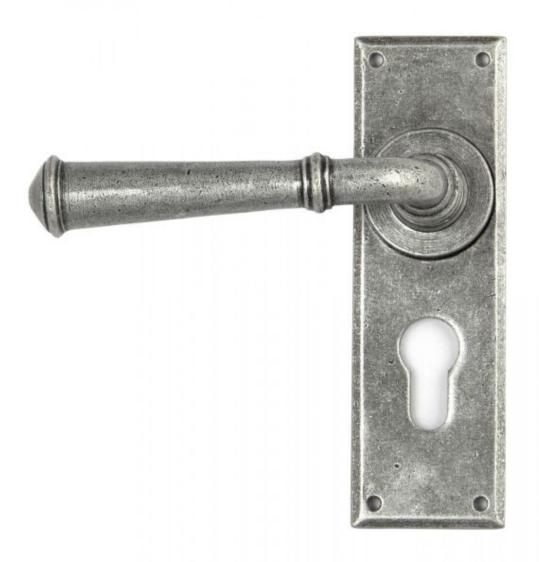

## **Anvil 45128 - Pewter Regency Lever Euro Lock Set**

From The Anvil's regency lever collection is a popular choice for many properties and features a simple square edged backplate, which is complemented with a smooth rounded lever.

This handle has a strong spring incorporated into the stylish boss design to give both functionality & elegance.

Lever handle for internal and external doors where locking is required. For use with a euro sash lock in conjunction with a euro cylinder.

Set includes 2 lever euro handles.

Supplied with matching wood screws.

Finish: Pewter

Backplate Size: 152mm x 48mm x 5mm

Handle Length: 120mm

Centres: 47mm