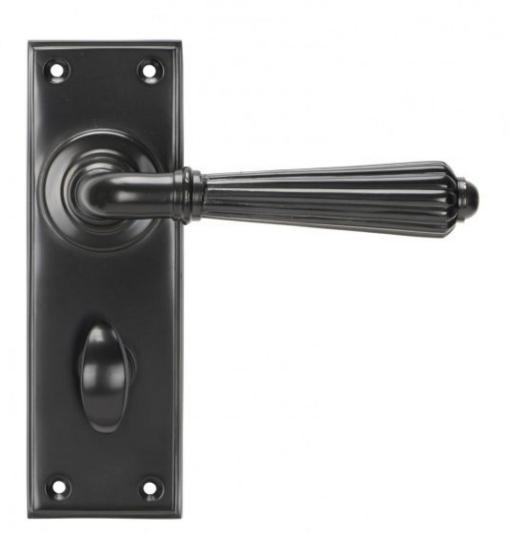

## Anvil Aged Bronze Hinton Lever Bathroom Set

**Product information** 

Backplate Size: 152mm x 50mm x 8mm Handle Length: 128mm Centres: 57mm

Additional information

The hinton set is part of the period range of sprung lever handles. A classic Georgian lever that will suit both traditional and contemporary settings.

This handle has a strong spring incorporated into the stylish boss design to give both functionality & elegance.

Lever handle for internal doors where privacy is required.

Set includes 2 lever bathroom handles and coin and release thumbturn.