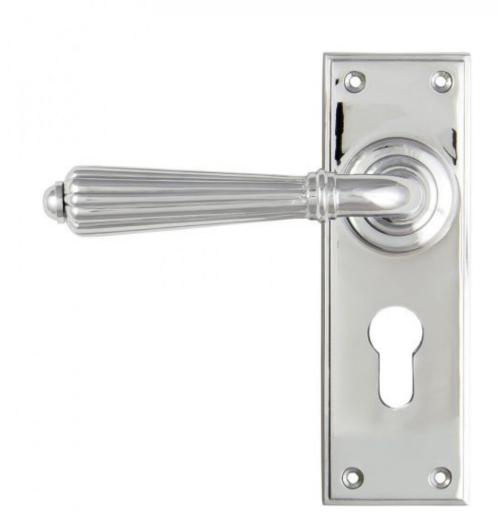

## **Anvil Polished Chrome Hinton Lever Euro Set**

**Product information** 

Backplate Size: 152mm x 50mm x 8mm Handle Length: 128mm Centres: 47mm

Additional information

The hinton set is part of the period range of sprung lever handles. A classic Georgian lever that will suit both traditional and contemporary settings.

A highly polished finish which reflects like a mirror. A base metal of solid brass with quality chrome plating applied to it's surface which is salt tested to 480 hours.

This handle has a strong spring incorporated into the stylish boss design to give both functionality & elegance.

Lever handle for internal and external doors where locking is required.

Set includes 2 lever euro handles.

Can be used with an euro sash lock in conjunction with a euro cylinder.

Supplied with matching SS wood screws.