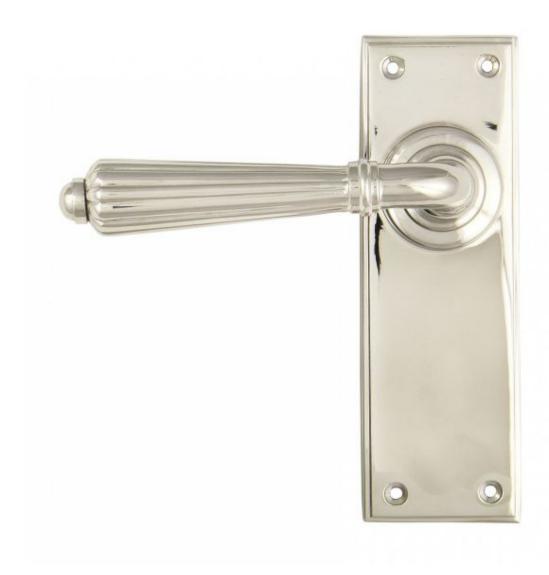

## **Anvil Hinton Lever Latch set polished chrome**

**Product information** 

Backplate Size: 152mm x 50mm x 8mm

Handle Length: 128mm

Additional information

The hinton set is part of the period range of sprung lever handles. A classic Georgian lever that will suit both traditional and contemporary settings.

Our weighty hinton lever handle range is forged from solid brass. the decorative part of the handle highlights all of the hand finishing that is carried out in our factory. A perfect design choice to use throughout your property with many other matching products available.

A highly polished finish with a nickel plating applied to solid brass which is salt tested to 480 hours. Similar to a polished chrome finish but with much warmer tones.

This handle has a strong spring incorporated into the stylish boss design to give both functionality & elegance.

Lever handle for internal doors where locking is not required.

Set includes 2 lever latch handles.

Can be used with a tubular mortice latch.

Supplied with matching SS wood screws.