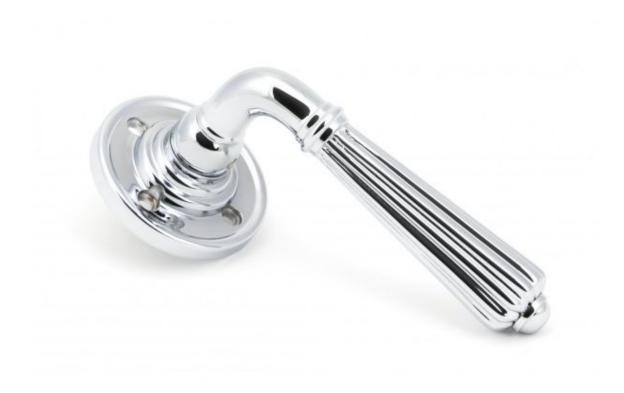

## **Polished Chrome Hinton Lever on Rose Set**

**Product information** 

Rose Size: 60mm dia x 8mm Handle Length: 128mm Fixing Centres: 42mm

Additional information

The hinton set is part of the period range of sprung lever handles. A classic Georgian lever that will suit both traditional and contemporary settings.

Our weighty hinton lever handle range is forged from solid brass. the decorative part of the handle highlights all of the hand finishing that is carried out in our factory. A perfect design choice to use throughout your property with many other matching products available.

A highly polished finish which reflects like a mirror. A base metal of solid brass with quality chrome plating applied to it's surface which is salt tested to 480 hours.

This handle has a strong spring incorporated into the stylish boss design to give both functionality & elegance.