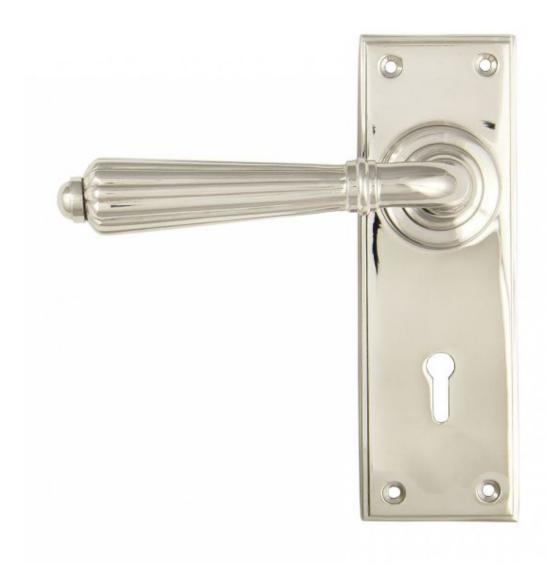

## **Polished Chrome Hinton Lever Lock Set**

**Product information** 

Backplate Size: 152mm x 50mm x 8mm

Handle Length: 128mm

Centres: 57mm

Additional information

The hinton set is part of the period range of sprung lever handles. A classic Georgian lever that will suit both traditional and contemporary settings.

Our weighty hinton lever handle range is forged from solid brass. the decorative part of the handle highlights all of the hand finishing that is carried out in our factory. A perfect design choice to use throughout your property with many other matching products available.

A highly polished finish which reflects like a mirror. A base metal of solid brass with quality chrome plating applied to it's surface which is salt tested to 480 hours.

This handle has a strong spring incorporated into the stylish boss design to give both functionality & elegance.

Lever handle for internal and external doors where locking is required.

Set includes 2 lever lock handles.

Can be used with a 5 lever sash lock BS.

Supplied with matching SS wood screws.