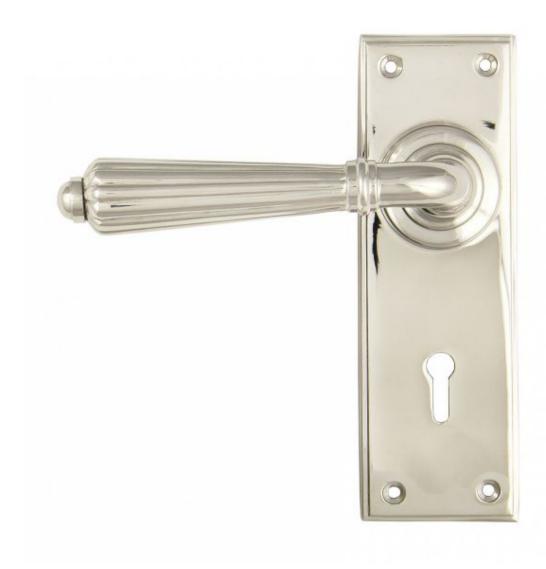

## **Polished Nickel Hinton Lever Lock Set**

Backplate Size: 152mm x 50mm x 8mm

Handle Length: 128mm

Centres: 57mm

Additional information

The hinton set is part of the period range of sprung lever handles. A classic Georgian lever that will suit both traditional and contemporary settings.

A highly polished finish with a nickel plating applied to solid brass which is salt tested to 480 hours. Similar to a polished chrome finish but with much warmer tones.

This handle has a strong spring incorporated into the stylish boss design to give both functionality & elegance.

Lever handle for internal and external doors where locking is required.

Set includes 2 lever lock handles.

Can be used with a 5 lever sash lock BS.

Supplied with matching SS wood screws.