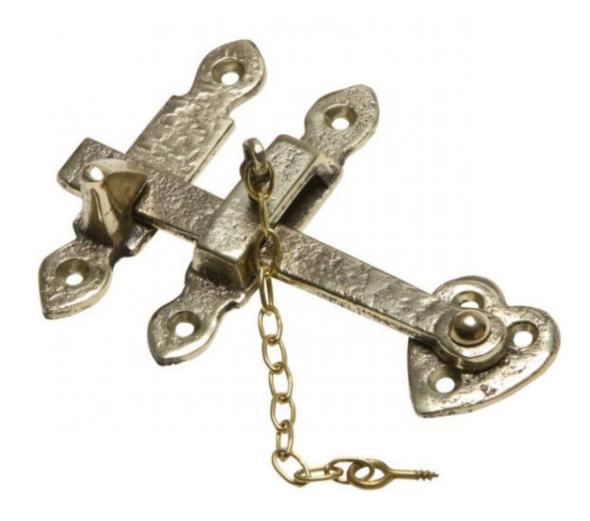

## **Kirkpatrick B3619 Brass Thumb Latch**

The Antique Thumb Latch B3619 is extremely decorative with a heart shape design. The ornate design of the latch will create a focal point on any door or gate. Supplied with locking pin and chain. This is Kirkpatrick's most popular thumb latch as it combines style and functionality.

The style of this latch is often referred to as a Suffolk latch because it features a handle rather than a backplate.

Handle size: 203 x 63mm Latch size: 127mm

\*\*\* Due to low demand, Kirkpatrick has discontinued the entire Cast Brass range. We apologise for any inconvenience. \*\*\*