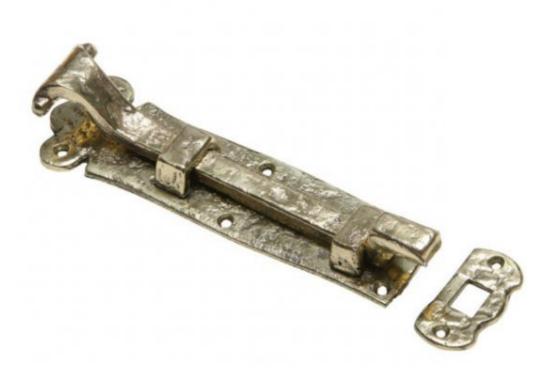

## **Kirkpatrick B1157 Brass Scroll Detail Bolt**

This beautiful scroll detail Bolt 1157 is a stylish and functional product. It is available in both a straight and cranked version. (Please note a cranked bolt is displayed).