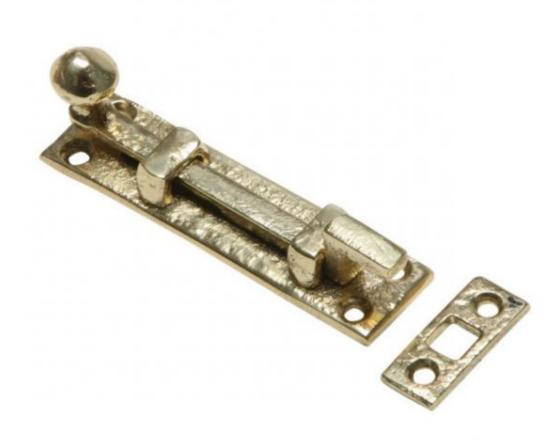

## **Kirkpatrick B1131 Brass Antique Bolt**

This Antique Bolt 1131 is a stylish and functional product. It can be purchased in both a straight and cranked option. (Please note the cranked version is displayed).

Plate size: 101 x 25mm

\*\*\* Due to low demand, Kirkpatrick has discontinued the entire Cast Brass range. We apologise for any inconvenience. \*\*\*