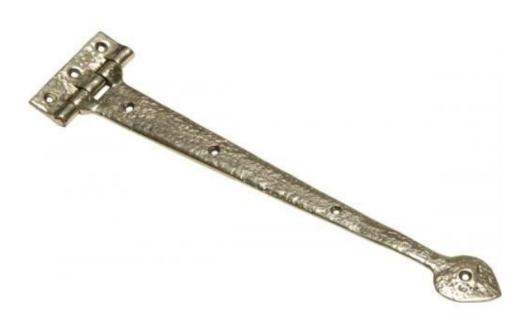

## **Kirkpatrick B814 Brass Antique Hinge**

The Antique Hinge 814 features a simple design that adds a subtle style statement to any door or gate.

This is manufactured in Kirkpatrick's trademark antique brass.