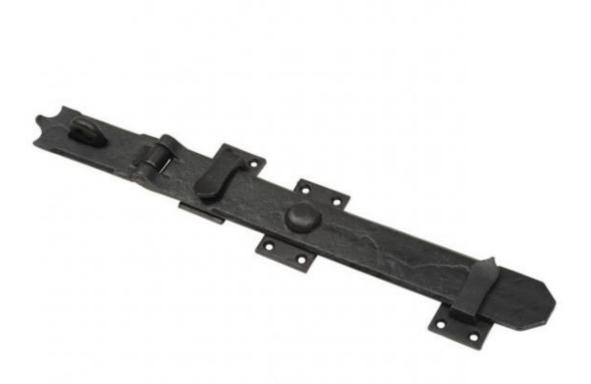

## Kirkpatrick 3665 Locking Bar

Heavy duty locking bar for use on gates. These locking bars are available in Kirkpatrick's iconic black coating, or manufactured in a more durable galvanised finish.