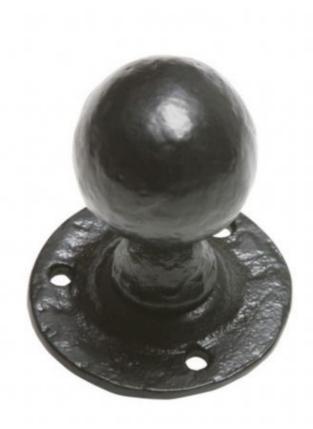

## **Kirkpatrick 3067 Door Knob**

This Antique style Door Knob 3067 features a simple design that is ideal for doors. This product is available in two different designs.

The Mortice Door Knob 3067 is for use with a mortice lock or latch. When purchasing this item you will receive two knobs and two plates.

The Rim Set Door Knob 3067 is for use with a rimlock. When purchasing this item you will receive two knobs, one plate and 3011 escutcheon. Spindle and fixings screws are supplied.

Knob size: 44mm Plate size: 60mm