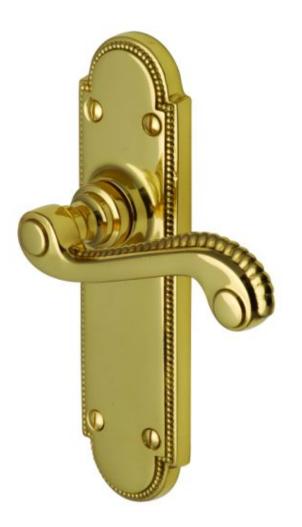

## Adam Range Polished Brass

The Adam Range of Lever Handles in Polished Adam R760 Lever Latch 176 x 47mm R750 Lever Lock R760 Lever Latch R765 Bathroom Set R768

Euro Profile

Better prices - five or more handles - email your enquiry