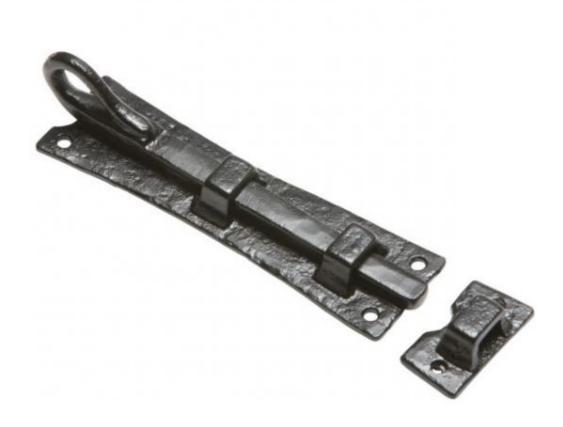

## **Kirkpatrick 1156 Shepherds Crook Bolt**

This stunning Shepherds Crook bolt 1156 is a twist on our classic bolt design. The added feature of the crook creates a unique element to the bolt. This can be purchased in both a straight and cranked version. (Please note the straight version is pictured).