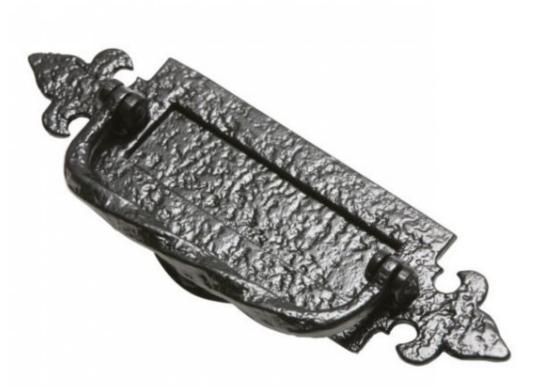

## **Kirkpatrick 1085 Postal Door Knocker**

The postal door knocker Letter Plate 1085 combines beauty and functionality.

This multifunctional Letter Plate incorporates the fleurs-de-lys design with the added component of a door knocker.