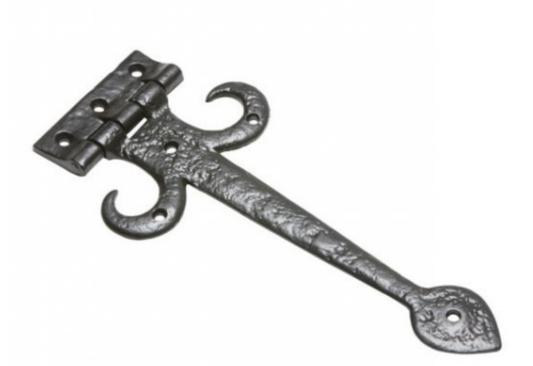

## **Kirkpatrick 799 Decorative Hinge**

This decorative Hinge 799 adds a design feature on any door or gate, if you are looking to create an eye-catching statement.

Please note: This product is priced in pairs.