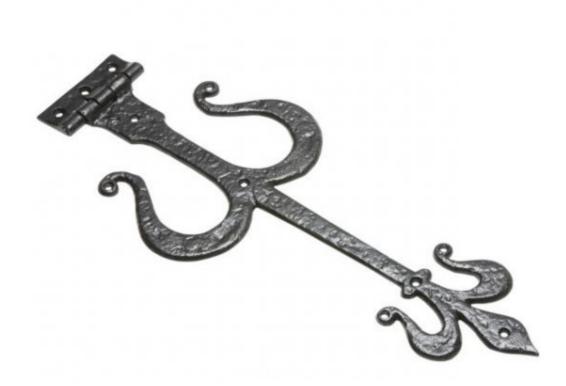

## Kirkpatrick 621 Fleur-De-Lys Hinge

This decorative Fleur-De-Lys hinge 621 features the Fleur-de-lys design which is inspired by the lily flower, ensuring this hinge combines style and functionality. This beautiful product is sure to create a design statement on both doors and gates.