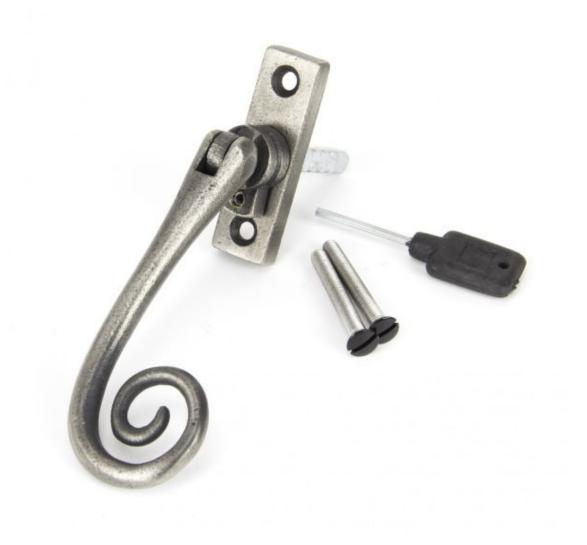

## Anvil Slim Monkey Tail Espag Fastner R/hand Antique Pewter=

**Product information** 

Overall Length: 122mm Handle Length: 100mm Fixing Plate Size: 60mm x 18mm x 7mm

Additional information

A narrow style window espagnolette handle which fits on any type of lockable window system, including pvc, timber and aluminium, due to it's slim fixing plate.

Can be fitted to any modern espagnolette system or stand-alone centre lock.

Comes complete with a 7mm thick spindle which can be cut to length (spindle comes with 38mm length showing)

The handle can also be locked with a grub screw hidden under the handle.

This is the righ hand version which sits on the left side of your window when viewed from the inside with the monkeytail curl opening into the centre of the window.

The finish is suitable for use in any room in your home even bathrooms and damp conditions. Maintenance instructions must be followed to preserve the finish of your product.