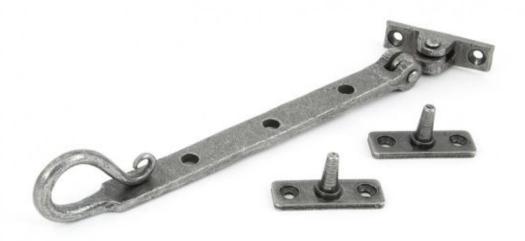

## **Anvil Shepherds Crook 8" Stay Pewter**

Product information

Overall Length: 265mm Stay Arm: 235mm Fixing Plate: 57mm x 16mm

Additional information

The Shepherd's Crook Stay with it's delicate end detail can be matched up with the Shepherd's Crook Espags. to create a uniform look. When matched these products look sophisticated and totally original on a painted window frame or even natural wood frame. Pewter Patina is elegant and beautifully highlights the texture of the steel. If you want maintenance free finish combined with a superb natural metal colour then pewter patina is ideal. The Pewter shepherds crook comes complete with two pins and screws and has five positions for ventilation.