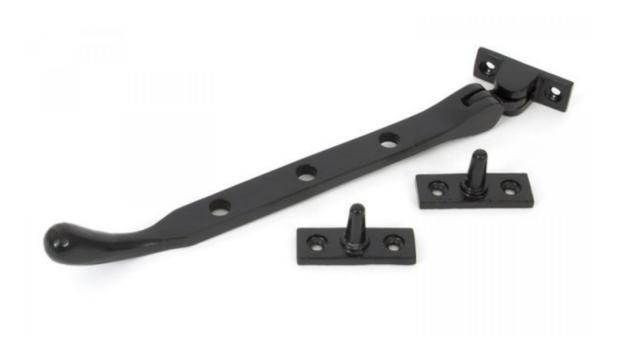

## **Anvil Cast 8" Peardrop Stay Black=**

**Product information** 

Overall Length: 239mm Stay Arm: 212mm

Fixing Plate: 45mm x 16mm

## Additional information

The pear drop stays are simple in design but look very stylish on a painted or natural wood window. The finish is ideal for damp bathrooms or on single glazed windows that are liable to condensation. The Pear Drop Stays can be matched up with the Pear Drop Fasteners to create a uniform look. They are available in three sizes. Supplied with necessary fixing screws.