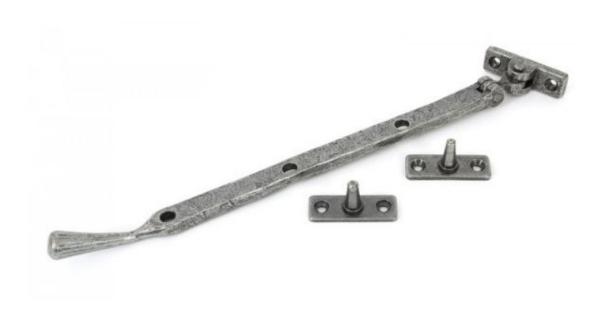

## **Anvil Handmade 12" Peardrop Stay Pewter**

**Product information** 

Overall Length: 317mm Stay Arms: 292mm

Fixing Plate: 57mm x 16mm

## Additional information

The pear drop stays are simple in design but look very stylish on a painted or natural wood window. The finish is ideal for damp bathrooms or on single glazed windows that are susceptible to condensation. The Pear Drop Stays can be matched up with the Pear Drop Fasteners to create a uniform look. The design is simple in design but looks very stylish on a painted or natural wood window. They are available in three sizes.