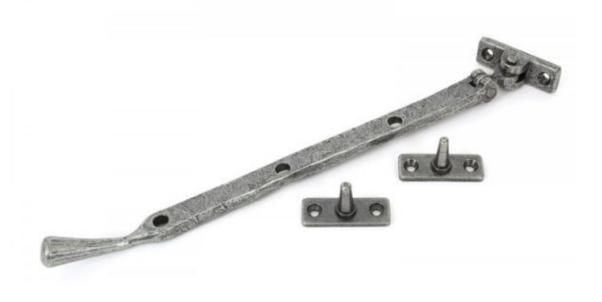

## Anvil Handmade 10" Peardrop Stay Pewter

**Product information** 

Overall Length: 280mm Stay Arm: 250mm Fixing Plate: 57mm x 16mm

Additional information

The pear drop stays are simple in design but look very stylish on a painted or natural wood window. The finish is ideal for damp bathrooms or on single glazed windows that are susceptible to condensation. The Pear Drop Stays can be matched up with the Pear Drop Fasteners to create a uniform look. The design is simple in design but looks very stylish on a painted or natural wood window. They are available in three sizes.