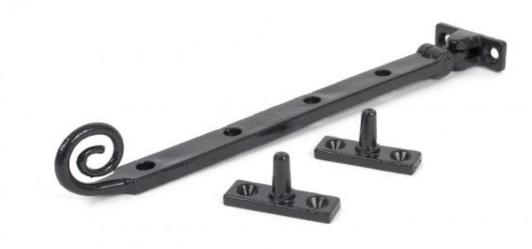

## **Anvil Cast Monkey Tail 10" Stay Black=**

**Product information** 

Overall Length: 266mm Stay Arm: 238mm

Fixing Plate: 45mm x 16mm

Additional information

This product is cast from very high quality materials and is given a traditional look with it's classic Black finish.

Finished in powder coated Black