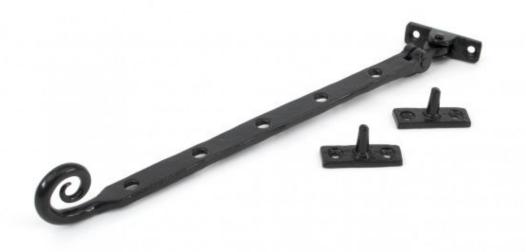

## Anvil Monkey Tail Stay 12" Black=

Product information

Overall Length: 320mm Stay Arm: 290mm Fixing Plate: 57mm x 16mm

Additional information

The monkeytail stay design lends itself ideally to a cottage environment and are available in three sizes.

The monkeytail is fashioned on an anvil to a beautiful delicate shape not achievable by mass production i.e. casting.

The Monkeytail Stays can be matched up with the Monkeytail Fastener to create a uniform look.

Supplied with necessary fixing screws.