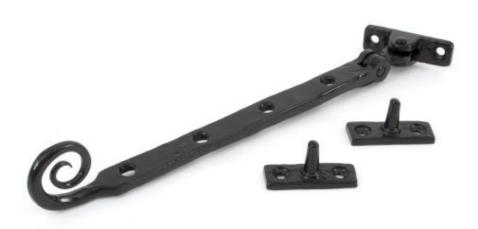

## Anvil Monkey Tail Stay 10" Black =

**Product information** 

Overall Length: 272mm Stay Arm: 248mm

Fixing Plate: 57mm x 16mm

## Additional information

The monkey tail stay design lends itself ideally to a cottage environment. They are available in three sizes The monkey tail is fashioned on the anvil to a beautiful delicate shape not achievable by mass production ie casting. The stay is supplied with two pins and screws. This range of window furniture that has been made of steel which leaves a smoother finish. The Monkeytail Stays can be matched up with the Monkeytail Fastener to create a uniform look. Supplied with necessary fixing screws.