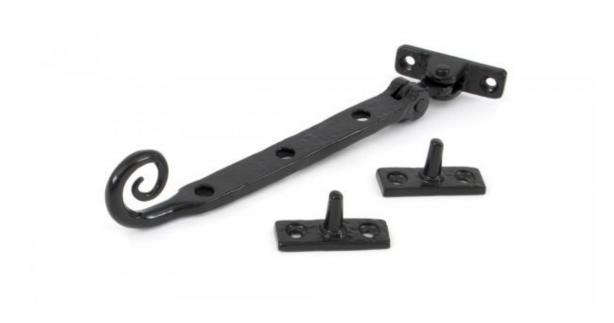

## **Anvil Monkey Tail Stay 8" Black=**

**Product information** 

Overall Length: 222mm Stay Arm: 193mm

Fixing Plate: 57mm x 16mm

## Additional information

The monkey tail stay design lends itself ideally to a cottage environment. They are available in three sizes The monkey tail is fashioned on the anvil to a beautiful delicate shape not achievable by mass production ie casting. The stay is supplied with two pins and screws. This range of window furniture that has been made of steel which leaves a smoother finish. The Monkeytail Stays can be matched up with the Monkeytail Fastener to create a uniform look. Supplied with necessary fixing screws.