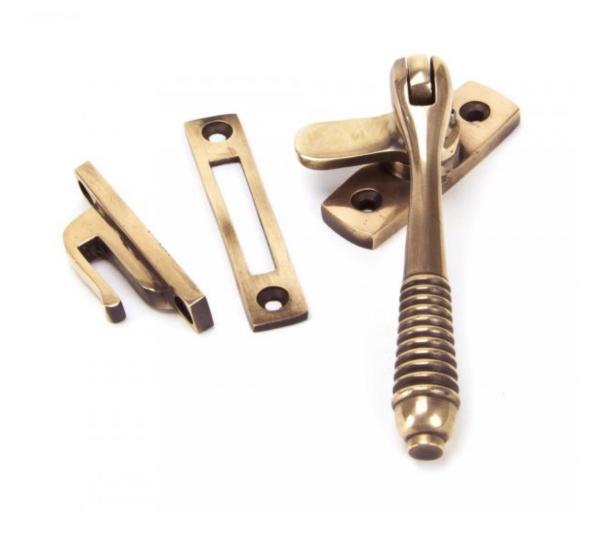

## **Anvil Reeded Locking Fastner Pol/bronze**

**Product information** 

Handle Length: 105mm (overall: 128mm)

Fixing Plate: 60mm x 19mm Mortice Plate: 76mm x 19mm Hook Plate: 60mm x 16mm

Additional information

A classic Regency style handle designed to fit casement windows and match the Reeded stays and door handles in the range.

Manufactured from unpolished solid bronze. Overtime and through use the solid bronze will slowly lighten in colour resulting in a beautiful subtle patine look.

The fastener has a locking mechanism by way of grub screw.

Supplied with necessary fixing screws.

Finished in Polished Bronze