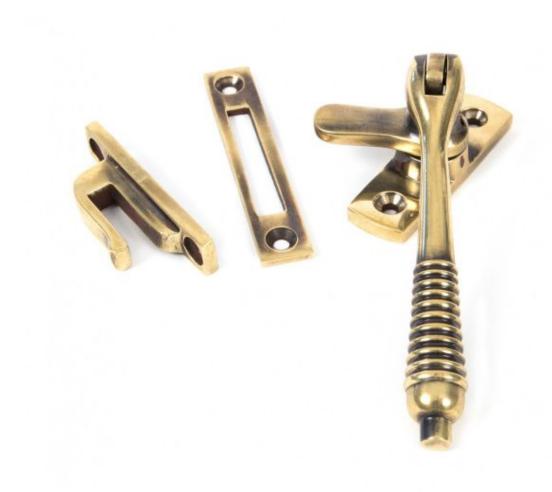

## **Anvil Reeded Locking Fastner Aged Brass**

**Product information** 

Overall Length: 128mm Handle Length: 105mm

Fixing Plate Size: 60mm x 19mm x 6mm Mortice Plate Size: 74mm x 15mm x 2mm Hook Plate Size: 58mm x 12mm x 5mm

Additional information

A classic Regency style handle designed to fit casement windows and match the Reeded stays and door handles in the range.

Made from solid brass this attractive fastener has a stylish reeded end and is also reversible so can be used on either side of your window.

The fastener has a locking mechanism by way of grub screw.

Supplied with necessary fixing screws.

Finished in Aged Brass