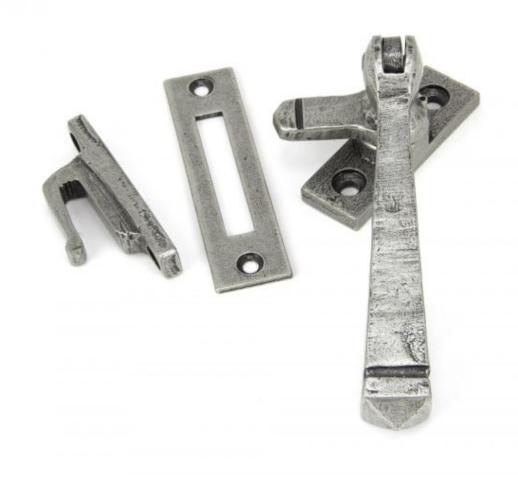

## **Anvil Avon Fastner Locking Pewter**

**Product information** 

Overall Length: 125mm Handle Length: 103mm

Fixing Plate Size: 57mm x 19mm x 5mm Mortice Plate Size: 77mm x 20mm x 2mm Hook Plate Size: 56mm x 20mm x 4mm

Designed to fit casement windows and match the avon stays and door handles in the range.

Reversible design and includes mortice and hook plates for different fitting options.

The fastener has a locking mechanism by the way of a grub screw.

Suitable for use with weather-stripped windows.

Supplied with matching wood screws.