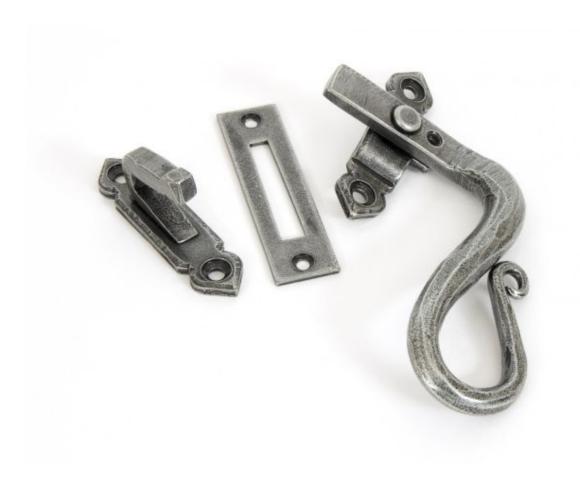

## **Anvil Shepherds Crook Faster Locking Rh Pewter**

**Product information** 

Overall Length: 133mm

Handle Size: 106mm x 114mm

Fixing Plate Size: 77mm x 20mm x 2mm Hook Plate Size: 71mm X 17mm x 4mm

Additional information

A beautifully crafted locking Shepherd's Crook Fastener with its sweeping curves comes supplied with both a mortice and hook plate and has the added security of a locking mechanism operated by means of a small grub screw on the handle.

The handle can be fitted to a narrower frame and looks very traditional.

Also available in a Left Handed version.

Supplied with necessary fixing screws.