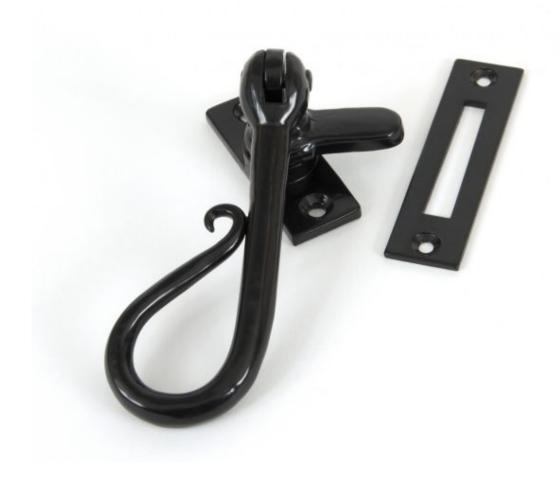

## **Anvil Shepherds Crook Faster Black**

**Product information** 

Overall Length: 130mm Handle Lenght: 117mm

Fixing Plate Size: 57mm x 20mm x 5mm Mortice Plate Size: 77mm x 20mm x 2mm

## Additional information

The Shepherd's Crook Fastener is forged from steel, is reversible (not handed) and can be fitted to either the left or the right side of the window. It is also suitable for use on windows that have a draft seal.

For windows without a central mullion the Hook Plate must be ordered separately

Supplied with necessary fixing screws.