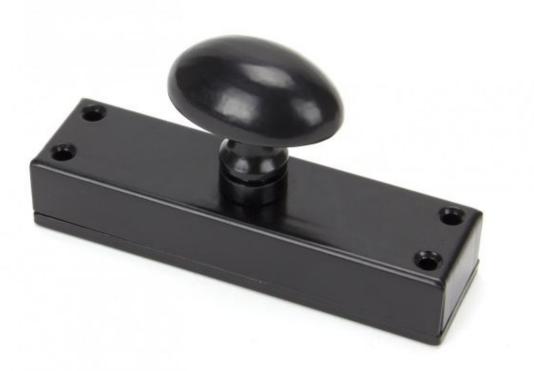

## **Anvil External Knob For Cremone Bolt Black**

**Product information** 

Centre Case Size: 130mm x 35mm Knob Size: 54mm x 37mm Knob Projection: 48mm

Additional information

Our "From the Anvil" cremone door bolt offers a decorative face fixed alternative to a multipoint lock.