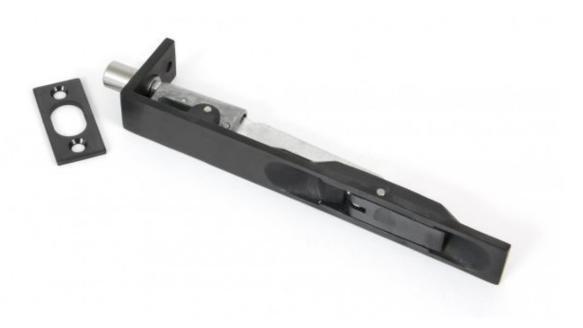

## Anvil 6" Flush Bolt Black=

Product information

Overall Size: 154mm x 19mm Return Length: 15mm Receiver Plate: 42mm x 19mm x 2mm Shoot Bolt Diameter: 11mm Maximum Cut Out Depth: 25mm

Additional information

This Product is completely unique to From The Anvil.

The faceplate is made from stainless steel to give strength, PVD coated and then finished in a tough black coating.

This flush bolt can be used on sliding/folding door systems. Maximum depth of cut out is 25mm and can be fixed to either the door face or edge.