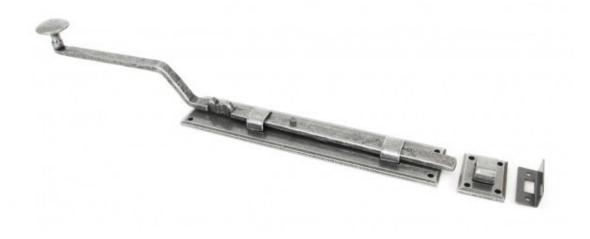

## Anvil 10" French Door Bolt Pewter=

Product information

Overall Length: 435mm Projection (Handle Arm): 72mm Fixing Plate Size: 238mm x 47mm x 5mm Receiver Bridge Size: 48mm x 38mm x 5mm Receiver Bridge Height: 17mm Angled Keep Size: 46mm x 20mm x 1mm (Depth: 13mm) Throw: 27mm

Additional information

These beautifully crafted bolts have a long cranked handle for ease of use and have a backplate which is 5mm thick.

A very strong, unique spring mechanism has been incorporated into the bolt for positive action and allows use in the vertical position.

Used on either inward or outward opening doors due to the bolt being supplied with a receiver bridge and angled keep.

Supplied with all necessary matching fixings.