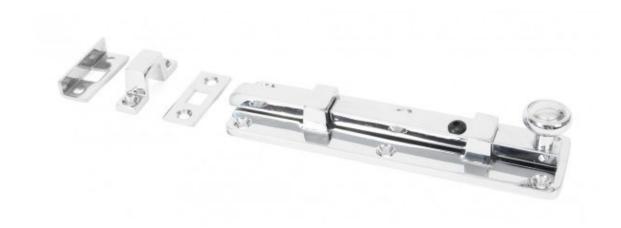

## **Product information**

Fixing Plate: 150mm x 40mm x 4mm Receiver Plate: 40mm x 15mm x 2mm

Receiver Bridge: 43mm x 10mm x 4mm (Height:16mm) Angled Keep: 40mm x 15mm x 2mm (Depth:10mm)

Throw: 20mm

## Additional information

A multi purpose bolt which can be used on windows or doors and in other applications due to a variety of keeps supplied with the product.

All bolts are sold with 3 keeps and matching fixing screws.

Finished in Polished Chrome -