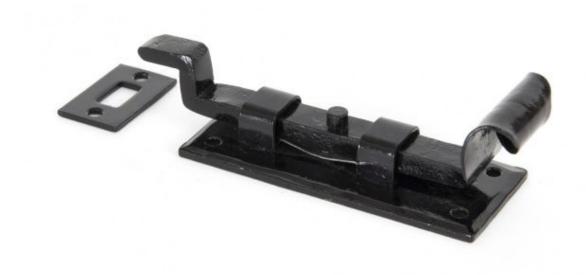

## **Anvil Cranked Fishtail Bolt 4" Black=**

## **Product information**

Fixing Plate: 91mm x 36mm x 3mm Receiver Plate: 33mm x 20mm x 2mm

Throw: 41mm

Crank Projection: 19mm

## Additional information

A 'Fishtail' bolt which has been hand crafted to give a fine detail to the curl and forged with a unique spring mechanism to allow use in the vertical or horizontal positions.

Designed to be used on outward opening doors (see straight version for inward opening) and also various window types.

Supplied with matching receiver plate and fixing screws.