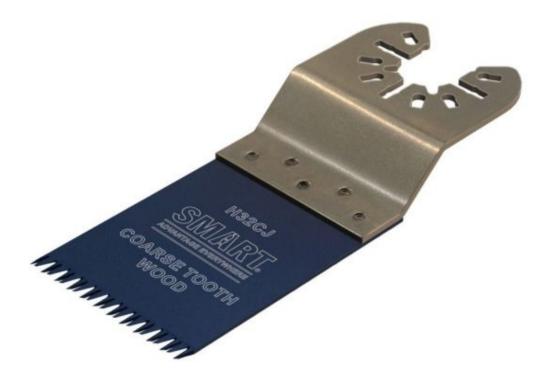

## 32mm Japanese tooth blade

toothed section = 32mm cutting depth = 42mm

\*\*\*standard OIS fitting, these are NOT compatible with "starlock" machines \*\*\*

The large Japanese tooth pattern allows a fast cut in most timber, laminate and plastic applications.