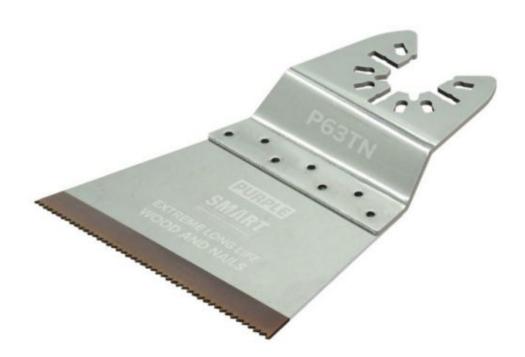

## **63mm Titanium coated blade, PURPLE series**

Toothed section = 63mm Maximum depth of cut = 42mm

Purple Series SMART blades are designed to give the very best, all round, long-life cut.

A high grade Titanium coating reduces the heat build up and protects the blade when cutting through nails, copper pipes, even screws with the sharpness of the teeth maintained for longer.