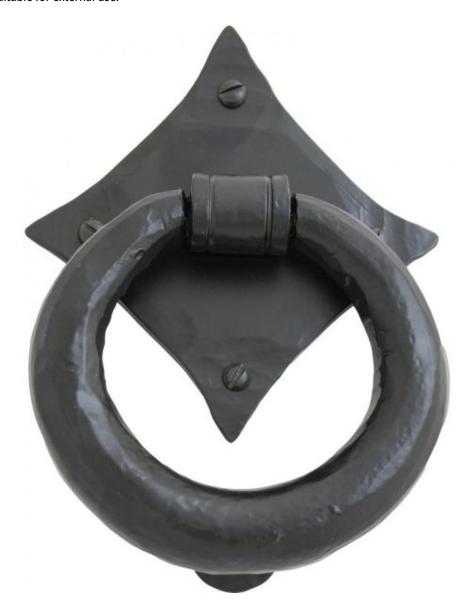

## **Anvil Ring Door Knocker Black=**

## **Product information**

Ring Width: 114mm Ring Length: 110mm

Fixing Plate: 115mm x 115mm

Projection: 32mm Stud: 26mm dia.

## Additional information

This ring door knocker shows a true masterpiece of forging and has been drawn from one piece of mild steel bar bent to form the ring and shows every hammer blow by our highly skilled blacksmiths. It comes complete with a handmade stud or striker and all the fixing screws. This is suitable for external use.