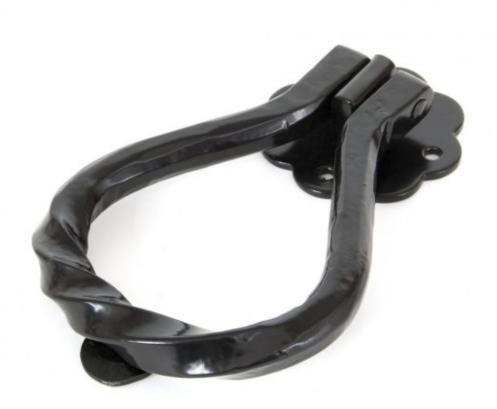

## Anvil Pear Shaped Door Knocker Black =

**Product information** 

Ring Width: 95mm Ring Length: 133mm Fixing Plate: 63mm dia. Projection: 22mm Stud: 26mm dia.

Additional information

This elegant pear shaped door knocker shows a true masterpiece of forging and has been drawn from one piece of mild steel bar bent to form the a twisted pear shape and shows every hammer blow by our highly skilled blacksmiths. This is suitable for external use. It comes complete with a handmade stud or striker and all the fixing screws.