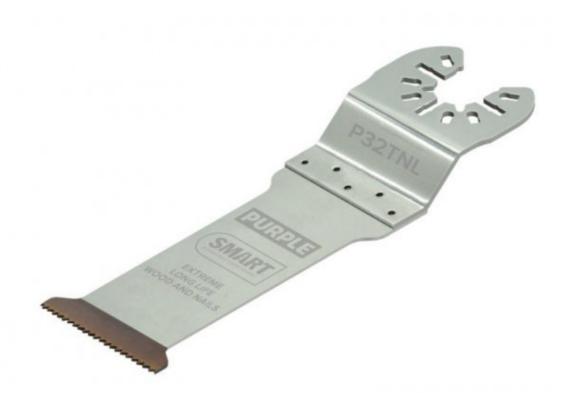

## 32mm Titanium coated DEEP blade, PURPLE series

Toothed section = 32mm Maximum depth of cut = 67mm

Deep reach blade for use in awkward areas.

Purple Series SMART blades are designed to give the very best, all round, long-life cut.