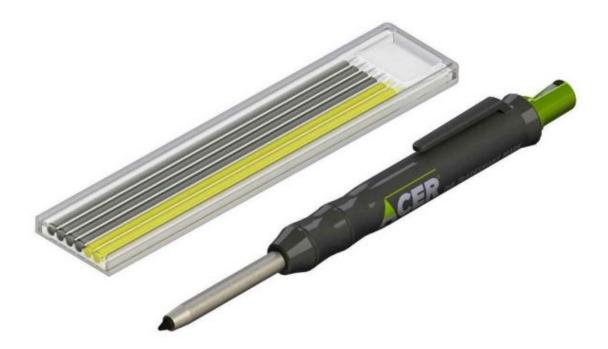

## Professional deep hole marking out pencil kit AMK1

The perfect choice for professionals and DIY enthusiasts alike.

Thanks to its unique 120mm retractable, interchangeable leads, the ACER deep hole pencil can mark through holes in beams and joists with ease. The 6 Lead Pack includes yellow leads for marking darker surfaces, making the pencil even more versatile. Whether you are a plumber, electrician, handyman, tiler, roofer, kitchen fitter, bathroom fitter, carpet fitter, carpenter, joiner, cabinet maker... the ACER Marker Pen and Pencil is the ultimate tradesman's mark!