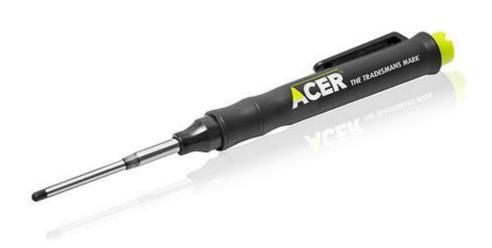

## Professional deep hole marking out pen AMP1

the Acer PROFESSIONAL MARKER PEN.

The unique design features a double tipped nib that can be reversed to draw both thin and thick lines.

This is especially useful when marking plans, then materials such as plastics and pipes.

A robust metal shank protects the pen component.

Protective cover included.