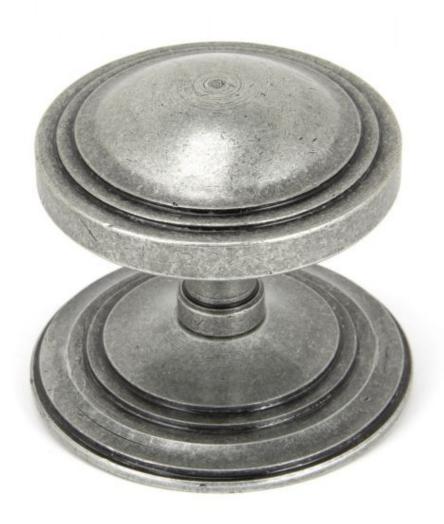

## **Anvil Blacksmith Art Deco Centre Door Knob=**

**Product information** 

Knob Size: 81mm Projection: 78mm Rose Size: 90mm

Additional information

Our elegant collection of centre door knobs suit all applications from a country cottage, town house or high street shop.

Our pewter finish is elegant and beautifully highlights the texture of the steel. The unique and complex process runs deep into the metal resulting in an unmatched contrast of texture and colour.

Designed to match our art deco door knocker to create a uniform feeling on your front door.

Our centre door knobs also include a location pin on the rose to stop any unwanted movement during the life of your product.

Supplied with M8 x 110mm stainless steel threaded bolt for bolt-through fixing.