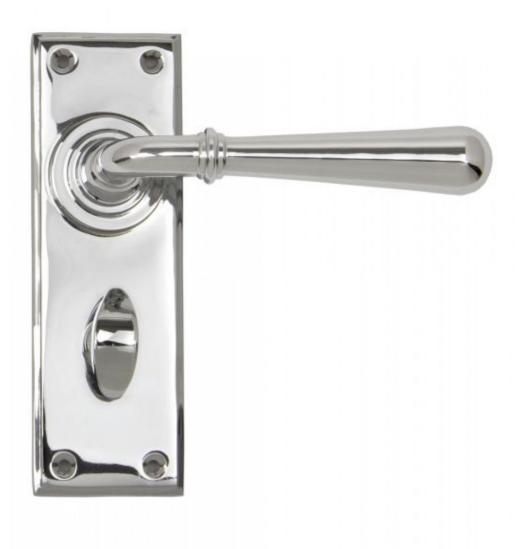

## Anvil Newbury Bathroom Lever Polished Chrome 91423=

**Product information** 

Backplate Size: 152mm x 50mm x 8mm Handle Length: 124mm Centres: 57mm

Additional information

The newbury set is part of the period range of sprung lever handles. The simple and slender design fits well into many different property types.

A highly polished finish which reflects like a mirror. A base metal of solid brass with quality chrome plating applied to it's surface which is salt tested to 480 hours.

This handle has a strong spring incorporated into the stylish boss design to give both functionality & elegance.

Lever handle for internal doors where privacy is required.

Set includes 2 lever bathroom handles and coin and release thumbturn.

Can be used with a bathroom mortice lock.

Supplied with matching SS wood screws.