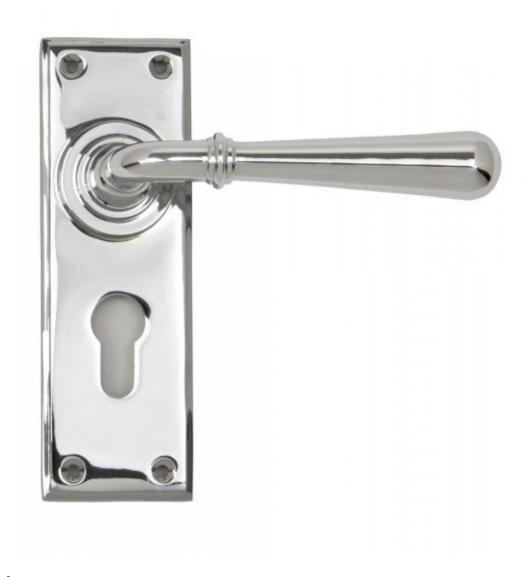

## **Anvil Newbury Lever Euro Lever Polished Chrome 91424=**

**Product information** 

Backplate Size: 152mm x 50mm x 8mm

Handle Length: 124mm

Centres: 47mm

Additional information

The newbury set is part of the period range of sprung lever handles. The simple and slender design fits well into many different property types.

A highly polished finish which reflects like a mirror. A base metal of solid brass with quality chrome plating applied to it's surface which is salt tested to 480 hours.

This handle has a strong spring incorporated into the stylish boss design to give both functionality & elegance.

Lever handle for internal and external doors where locking is required.

Set includes 2 lever euro handles.

Can be used with an euro sash lock in conjunction with a euro cylinder.

Supplied with matching SS wood screws.