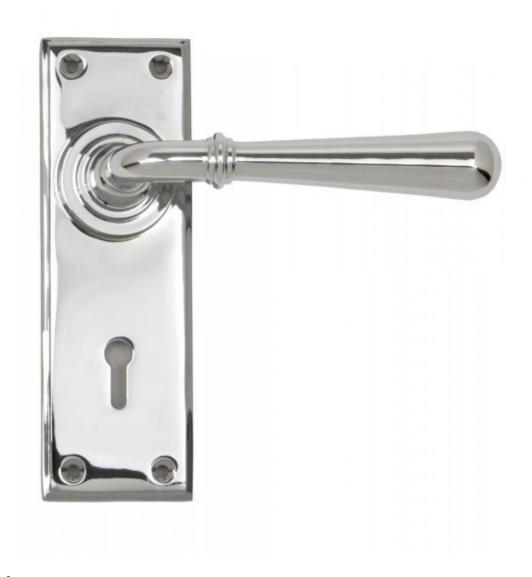

## **Anvil Newbury Lever On Lock Polished Chrome91421=**

information

Backplate Size: 152mm x 50mm x 8mm

Handle Length: 124mm

Centres: 57mm

Additional information

The newbury set is part of the period range of sprung lever handles. The simple and slender design fits well into many different property types.

A highly polished finish which reflects like a mirror. A base metal of solid brass with quality chrome plating applied to it's surface which is salt tested to 480 hours.

This handle has a strong spring incorporated into the stylish boss design to give both functionality & elegance.

Lever handle for internal and external doors where locking is required.

Set includes 2 lever lock handles.

Can be used with a 5 lever sash lock BS.

Supplied with matching SS wood screws.