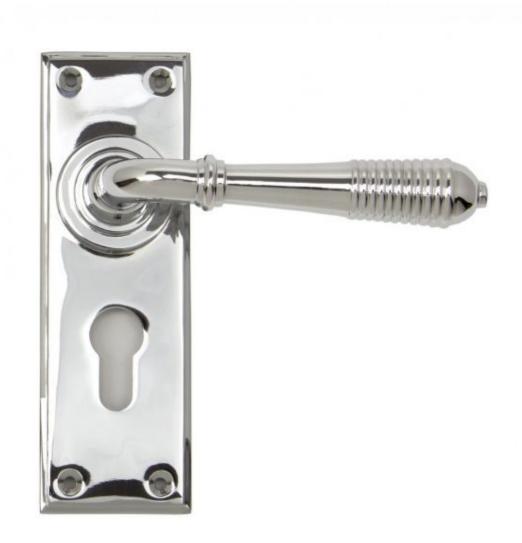

## Anvil Reeded Euro Lock Lever Pol/chrome 33309-

**Product information** 

Backplate Size: 152mm x 50mm x 8mm

Handle Length: 123mm

Centres: 47mm

Additional information

The reeded set is part of the period range of sprung lever handles. A classic regency lever with a stylish reeded end that will suit both traditional and contemporary settings.

A highly polished finish with a chrome plating applied to solid brass which is salt tested to 480 hours. Similar to a polished nickel finish but with much colder tone.

This handle has a strong spring incorporated into the stylish boss design to give both functionality & elegance.

Lever handle for internal and external doors where locking is required.

Set includes 2 lever euro handles.

Can be used with an euro sash lock in conjunction with a euro cylinder.

Supplied with matching SS wood screws.